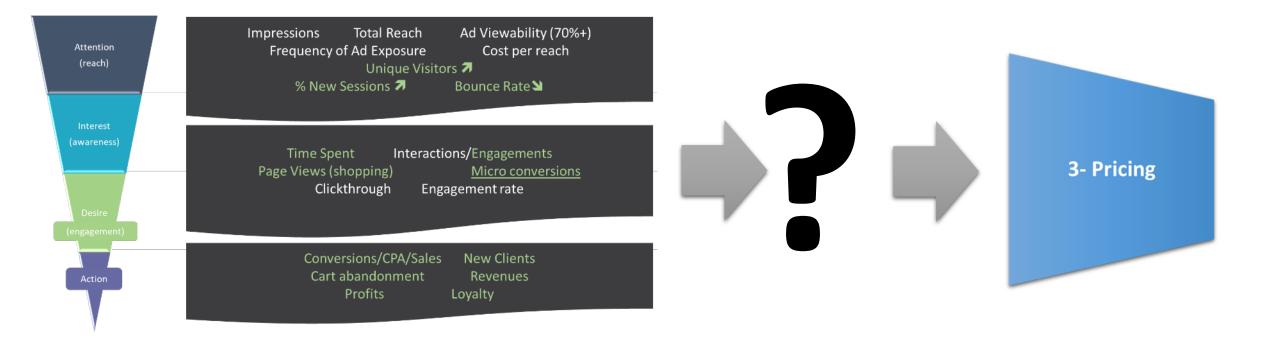

# Which pricing model motivates my media partner to optimize performance towards my KPI, <u>my objective</u>?

• <u>What matters most</u> isn't the pricing of the initial Cost per impression or other, but <u>the resulting Cost per Conversion or Acquisition</u>.