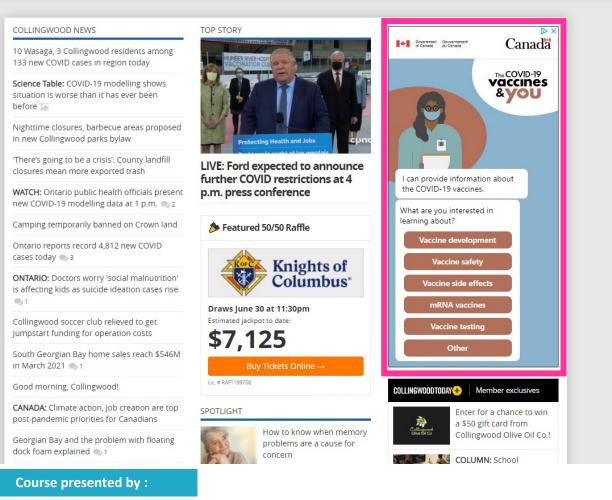

## PLEASE FOCUS ON THESE DISPLAY FORMATS

## Display – What matters

- 1. Position
- 2. Size

- 3. Alignment: context or targeting
- 4. Mobile Adaptability
  - #1 & #2 have a huge impact on your ad's viewability

Course presented by :

# A Perfect alignement is necessary